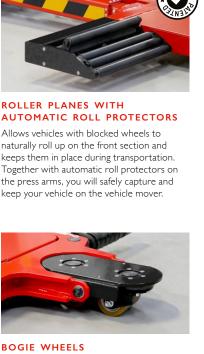

### **Terrain capability**

Equipped with bogie wheels, Stringo S3 PLUS can easily ride over bumps and obstacles, like uneven floor surfaces or transitions. The machine carefully transports your vehicle long distances over rough ground. This terrain capability allows you to go faster, a feature that will decrease your loading time.

#### Gentle and smooth on operator and vehicle

The special bogie wheels offer extra comfort for both operator and vehicle, ensuring gentle movements and safe handling.

Features

Allows a smoother, more stabilized transportation of the vehicle.

FOR MORE PRODUCT INFORMATION AND CONTACT, PLEASE VISIT OUR WEBSITE AT STRINGO.COM