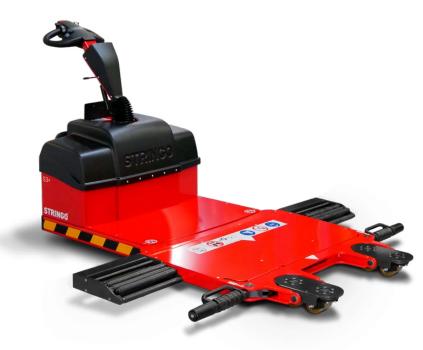

# Stringo S3+

POWERFUL AND COMPACT VEHICLE MOVER FOR CHALLENGING ENVIRONMENTS

The Stringo S3 PLUS is a powerful vehicle mover capable of transporting vehicles weighing up to **3 000 kg** (6 613 lbs). Equipped with a front section specially developed for moving vehicles in the most challenging environments.

#### THE STRINGO S3 PLUS is a powerful vehicle mover.

The long operation time combined with a compact design make this tough machine a smooth choice for automotive industry testing labs, end-of-line, and larger workshops. It's also a useful tool for dealer showrooms and businesses that handle heavier and larger SUVs.

### **Next-level features**

Stringo S3 PLUS has all the advantages of the regular Stringo, plus next-level features. With an upgraded front-section, this robust model is designed for high-frequency use and long-distance moving. This powerful machine enables you to smoothly ride over obstacles or transitions that come in your way – without losing speed or precision.

\*The above-illustrated Stringo S3 PLUS is equipped with extra options.

"For over three decades now, we have focused on just one thing - moving cars as efficiently, easily, and safely as possible."