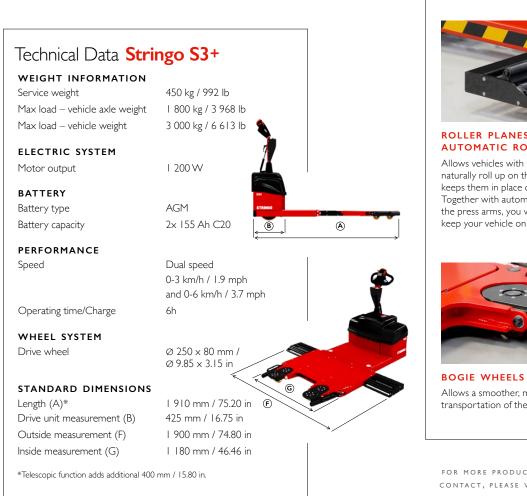

ground. This terrain capability allows you to go faster, a feature that will decrease your loading time.

#### **Outstanding stability**

Stringo S3 PLUS has a lower center of gravity, enabling outstanding stability. This gives the operator the confidence to navigate the Stringo even more efficiently.

#### Gentle and smooth on operator and vehicle

The special bogie wheels offer extra comfort for both operator and vehicle, ensuring gentle movements and safe handling.

## Customized to your needs!

For us, customized is standard. That's because we want to make sure you get a vehicle mover that simplifies your daily needs. When customized to your environment and your vehicles, Stringo can work in its full capacity transporting your vehicles as efficiently and safely as possible.

Features





Allows a smoother, more stabilized transportation of the vehicle.

FOR MORE PRODUCT INFORMATION AND CONTACT, PLEASE VISIT OUR WEBSITE AT STRINGO.COM